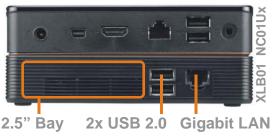

#### Additional Expansion Features

1x RJ45 Gigabit LAN network port (Intel i211)

2x USB 2.0 port Type A

 1x 2.5" bay (only for NC02U5 / NC02U7 [1]) Supports one hard disk or SSD with a maximum height of 12.5 mm Interface: SATA 6 Gbps