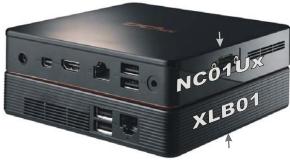

## XLB01: Expansion Kit for the NC01U Series (LAN, 2x USB and 2.5" storage)

The XLB01 enhances connectivity of your Shuttle XPC nano product of the NC01U-Series and adds one Intel Gigabit-LAN port, two more USB ports and even room for one more 2.5 inch drive. The XLB01 connects to your existing NC01 machine in no time by just placing it underneath.

### Compatible with

 Shuttle XPC nano Barebones of the NC01U Series: NC01U, NC01U3, NC01U5, NC01U7 and complete systems based thereof [1].