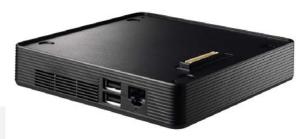

## XLB01: Expansion Kit for the NC01U Series (LAN, 2x USB and 2.5" storage)

The XLB01 enhances connectivity of your Shuttle XPC nano product of the NC01U-Series and adds one Intel Gigabit-LAN port, two more USB ports and even room for one more 2.5 inch drive. The XLB01 connects to your existing NC01 machine in no time by just placing it underneath.

#### Additional Expansion Features

1x RJ45 Gigabit LAN network port (Intel i211)

2x USB 2.0 port Type A

 1x 2.5" bay (only for NC02U5 / NC02U7 [1]) Supports one hard disk or SSD with a maximum height of 12.5 mm Interface: SATA 6 Gbps