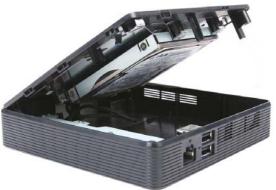

## XLB01: Expansion Kit for the NC01U Series (LAN, 2x USB and 2.5" storage)

The XLB01 enhances connectivity of your Shuttle XPC nano product of the NC01U-Series and adds one Intel Gigabit-LAN port, two more USB ports and even room for one more 2.5 inch drive. The XLB01 connects to your existing NC01 machine in no time by just placing it underneath.

#### Additional Expansion Features

1x RJ45 Gigabit LAN network port (Intel i211)

2x USB 2.0 port Type A

 1x 2.5" bay (only for NC02U5 / NC02U7 [1]) Supports one hard disk or SSD with a maximum height of 12.5 mm Interface: SATA 6 Gbps