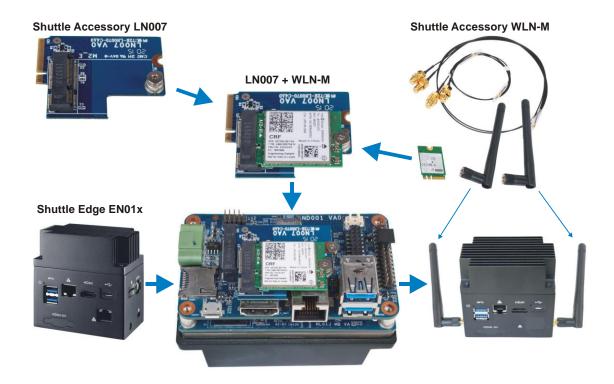

## Adapter board for a WLAN card in EN01

Two Shuttle Accessories are required to equip a Shuttle Edge PC of the EN01 series with a WLAN function: the WLAN kit WLN-M and the adapter board LN007. The Shuttle Accessory LN007 converts the M.2 slot of the EN01 to the format of the WLAN card.

## **Feature Highlights** Contents Adapter board with screw M.2 slot converter from M.2-3042 (Key M) **Function** to M.2-2230 (Key A+E) Compatible with the following Shuttle products: Shuttle Edge EN01J3, EN01J4, EN01E, EN01B Only to be used in combination with the Compati-Shuttle Accessory WLN-M (WLAN kit) bility Note: The LN007 occupies the M.2 slot, therefore other optional components like an M.2 SSD card, LTE expansion (WWN01) or HDMI capture card (MCAP01) can no longer be installed.

## Shuttle Accessory LNDD7 Adapter board

Images for illustration purposes only.